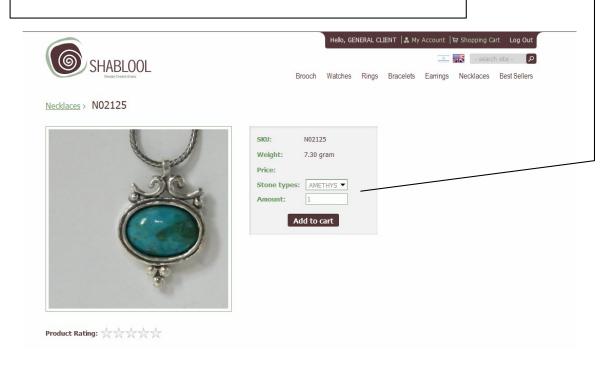

(1)



(2)

#### GENERAL SEARCH ENGINE



# BROWSE JEWELRY CATTEGORIES



(4)

### SEARCH ITEMS BY SKU, CLOUR AND PRICE RANGES

store of



## CHOOSE YOUR STONE TYPE AND QUANTITY AND CLICK "ADD TO CART"



(6)

## FINISH YOUR ORDER AND PRESS "CHECKOUT" TO SEND



## IN 48 HOURS OUR REPRESENTATIVES WILL CONTACT YOU FOR ORDER CONFIRMATION AND PAYMENT.



#### ORDER CONFIRMATION TO YOUR EMAIL



This document was created with Win2PDF available at <a href="http://www.win2pdf.com">http://www.win2pdf.com</a>. The unregistered version of Win2PDF is for evaluation or non-commercial use only. This page will not be added after purchasing Win2PDF.