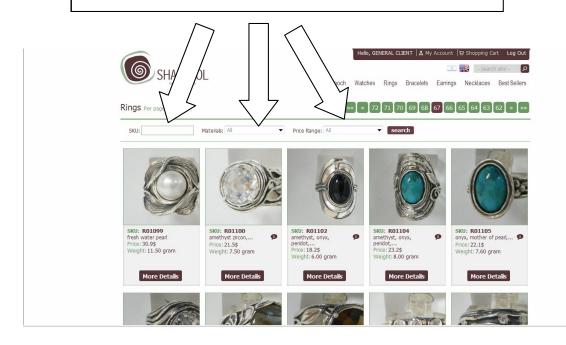

(1)



(2)

#### GENERAL SEARCH ENGINE



# BROWSE JEWELRY CATTEGORIES



(4)

### SEARCH ITEMS BY SKU, CLOUR AND PRICE RANGES

store of



## CHOOSE YOUR STONE TYPE AND QUANTITY AND CLICK "ADD TO CART"



(6)

## FINISH YOUR ORDER AND PRESS "CHECKOUT" TO SEND



## IN 48 HOURS OUR REPRESENTATIVES WILL CONTACT YOU FOR ORDER CONFIRMATION AND PAYMENT.



#### ORDER CONFIRMATION TO YOUR EMAIL



This document was created with Win2PDF available at <a href="http://www.win2pdf.com">http://www.win2pdf.com</a>. The unregistered version of Win2PDF is for evaluation or non-commercial use only. This page will not be added after purchasing Win2PDF.