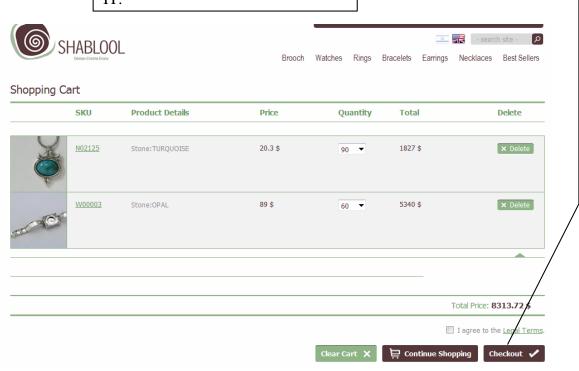

(1)



(2)

#### GENERAL SEARCH ENGINE



# BROWSE JEWELRY CATTEGORIES



(4)

### SEARCH ITEMS BY SKU, CLOUR AND PRICE RANGES

store of



## CHOOSE YOUR STONE TYPE AND QUANTITY AND CLICK "ADD TO CART"



(6)

## FINISH YOUR ORDER AND PRESS "CHECKOUT" TO SEND



## IN 48 HOURS OUR REPRESENTATIVES WILL CONTACT YOU FOR ORDER CONFIRMATION AND PAYMENT.



#### ORDER CONFIRMATION TO YOUR EMAIL



This document was created with Win2PDF available at <a href="http://www.win2pdf.com">http://www.win2pdf.com</a>. The unregistered version of Win2PDF is for evaluation or non-commercial use only. This page will not be added after purchasing Win2PDF.