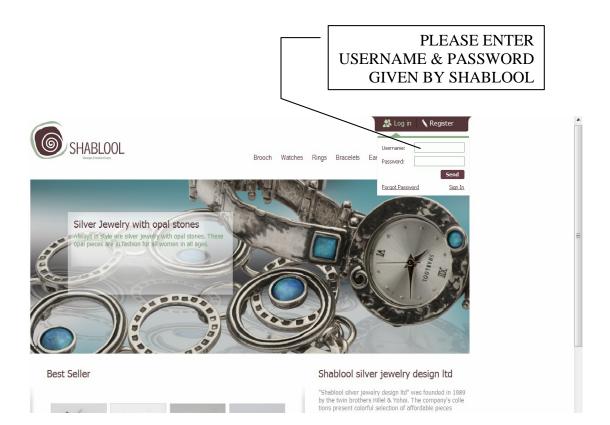

(1)



(2)

#### GENERAL SEARCH ENGINE



# BROWSE JEWELRY CATTEGORIES



(4)

### SEARCH ITEMS BY SKU, CLOUR AND PRICE RANGES

store of



## CHOOSE YOUR STONE TYPE AND QUANTITY AND CLICK "ADD TO CART"



(6)

## FINISH YOUR ORDER AND PRESS "CHECKOUT" TO SEND



## IN 48 HOURS OUR REPRESENTATIVES WILL CONTACT YOU FOR ORDER CONFIRMATION AND PAYMENT.



#### ORDER CONFIRMATION TO YOUR EMAIL



This document was created with Win2PDF available at <a href="http://www.win2pdf.com">http://www.win2pdf.com</a>. The unregistered version of Win2PDF is for evaluation or non-commercial use only. This page will not be added after purchasing Win2PDF.